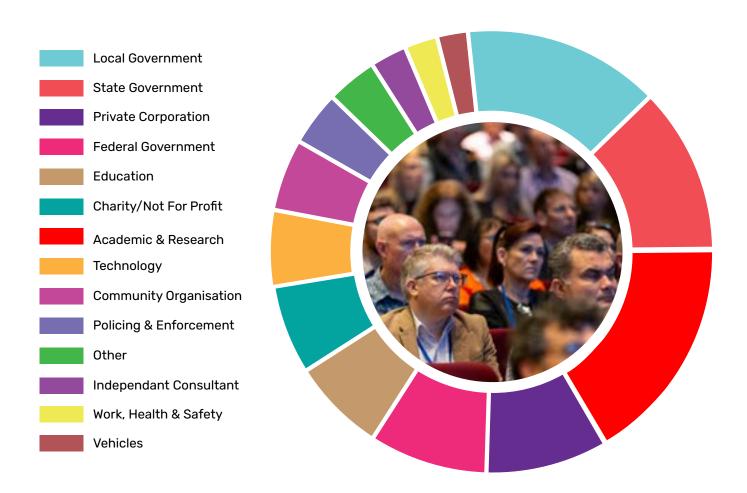

## WHO WILL BE THERE?

ARSC 2025 is expected to attract over 600 delegates from across the world in a truly global event including senior advisors, policy-makers, researchers, practitioners, law enforcement officers, senior managers, community leaders, and students working in the wide range of portfolios and industries who impact on improving road safety outcomes. This includes infrastructure construction and maintenance; behavioural science; education and training; emergency services; engineering and new technology; health and rehabilitation; police, justice and law enforcement; local, state and federal governments; communications; traffic management; and vehicle safety industries.

We anticipate the following delegate profile (data based on attendees in 2024):

Program Overview 6